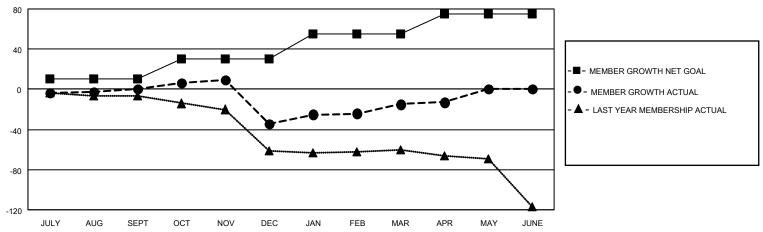

## District 105SE

| Clubs RESULTS FOR 2021-2022 |   |   |   | Members  RESULTS FOR 2021-2022 |    |    |    |
|-----------------------------|---|---|---|--------------------------------|----|----|----|
|                             |   |   |   |                                |    |    |    |
| JULY/AUG/SEPT               | 0 | 0 | 1 | JULY/AUG/SEPT                  | 10 | 17 | 14 |
| OCT/NOV/DEC                 | 0 | 0 | 1 | OCT/NOV/DEC                    | 20 | 31 | 60 |
| JAN/FEB/MAR                 | 0 | 0 | 2 | JAN/FEB/MAR                    | 25 | 50 | 28 |
| APR/MAY/JUNE                | 1 | 0 | 0 | APR/MAY/JUNE                   | 20 | 15 | 8  |

#### GOALS AND ACTUAL MEMBERS CUMULATIVE

| DROPPED CLUBS: 4 |    | 35 CLUBS OF 61 ADDED 1 OR<br>MORE NEW MEMBERS | GENDER DISTRIBUTION                |              |  |
|------------------|----|-----------------------------------------------|------------------------------------|--------------|--|
|                  |    | WORLE NEW MEMBERO                             | MALE                               | 822 (69.84%) |  |
|                  |    |                                               | FEMALE                             | 355 (30.16%) |  |
| DROPPED MEMBERS  |    |                                               | NON BINARY 0 (0.00%)               |              |  |
|                  |    |                                               | PREFER NOT TO ANSWER 0 (0.00%)     |              |  |
| DECEASED         | 26 |                                               |                                    |              |  |
| CLUB CANCELLED   | 0  | CLICK HERE FOR CUMULATIVE                     | TOTAL FAMILY UNIT MEMBERS          | 131          |  |
| OTHER            | 84 | MEMBERSHIP DATA                               |                                    |              |  |
| TOTAL 110        |    |                                               | FAMILY MEMBERS PAYING HALF DUES 66 |              |  |
|                  |    |                                               |                                    |              |  |