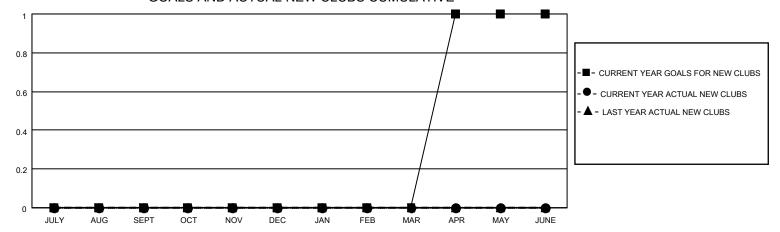

## District 105SE

| Clubs RESULTS FOR 2021-2022 |   |   |   | Members  RESULTS FOR 2021-2022 |    |    |    |
|-----------------------------|---|---|---|--------------------------------|----|----|----|
|                             |   |   |   |                                |    |    |    |
| JULY/AUG/SEPT               | 0 | 0 | 1 | JULY/AUG/SEPT                  | 10 | 17 | 14 |
| OCT/NOV/DEC                 | 0 | 0 | 1 | OCT/NOV/DEC                    | 20 | 31 | 60 |
| JAN/FEB/MAR                 | 0 | 0 | 2 | JAN/FEB/MAR                    | 25 | 50 | 28 |
| APR/MAY/JUNE                | 1 | 0 | 0 | APR/MAY/JUNE                   | 20 | 15 | 8  |

### GOALS AND ACTUAL NEW CLUBS CUMULATIVE